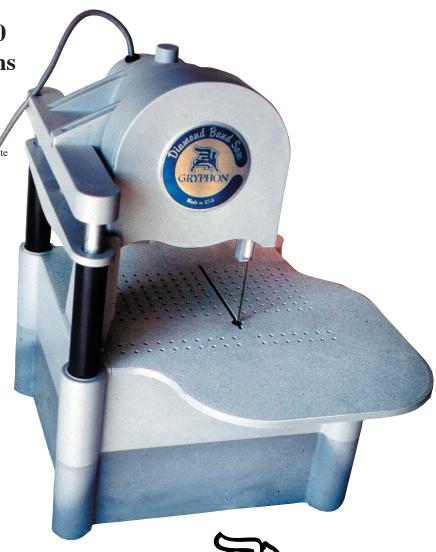

## Gryphon Diamond Band Saw Model C-40

The Gryphon Diamond Bandsaw is the ideal tool for your difficult projects. It cuts as easily through heavily rippled glass as it does through the smoothest window glass. Those impossible cuts are made easy - simply guide the glass, and the saw does the rest. With our new high-speed motor, you will breeze though your projects at a surprisingly fast pace. Ask your dealer for a demonstration.

**Model C-40 Specifications** 

Motor

1/3 hp Direct Drive DC

Motor Speed

2850 revolutions per mir ate

**Blade Speed** 

40 miles per hour

Platform area

One square foot

Coolant System

Recirculating tap water no additives required

Coolant Reservoir

10 inches by 9 inches

Tension Adjustment

Single knob Semi-automatic

**Blade Dimensions** 

37 inches in diameter .020 inches wide

.140 inches deep

Warranty

One year

Made in USA

Gryphon Corporation 12417 Foothill Blvd. Sylmar, CA 91342

(818) 890-7770 (818) 890-7775 fax