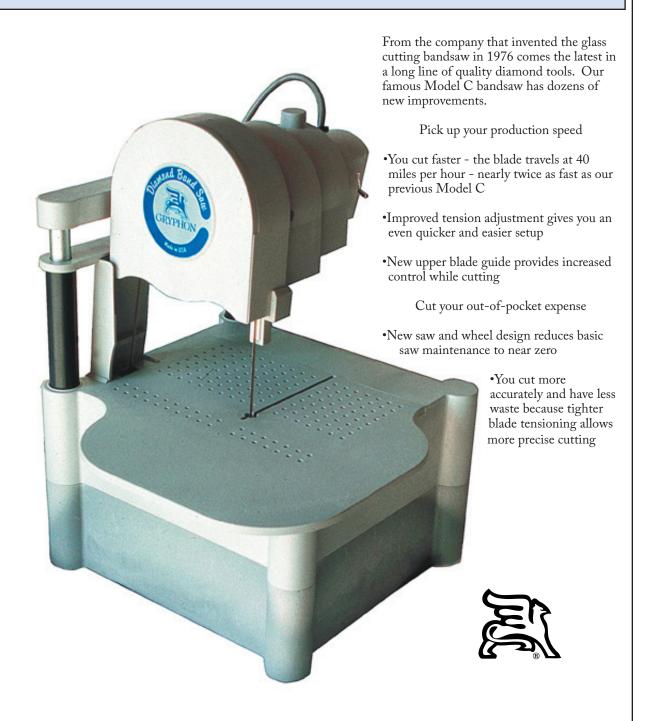

## Gryphon Diamond Band Saw Model C-40

The Gryphon Diamond Bandsaw is the ideal tool for your difficult projects. It cuts as easily through heavily rippled glass as it does through the smoothest window glass. Those impossible cuts are made easy - simply guide the glass, and the saw does the rest. With our new high-speed motor, you will breeze though your projects at a surprisingly fast pace. Ask your dealer for a demonstration.

**Model C-40 Specifications** 

Motor

1/3 hp Direct Drive DC

Motor Speed

2850 revolutions per mir ate

**Blade Speed** 

40 miles per hour

Platform area

One square foot

Coolant System

Recirculating tap water no additives required

Coolant Reservoir

10 inches by 9 inches

Tension Adjustment

Single knob Semi-automatic

**Blade Dimensions** 

37 inches in diameter .020 inches wide

.140 inches deep

Warranty

One year

Made in USA

Gryphon Corporation 12417 Foothill Blvd. Sylmar, CA 91342

(818) 890-7770 (818) 890-7775 fax